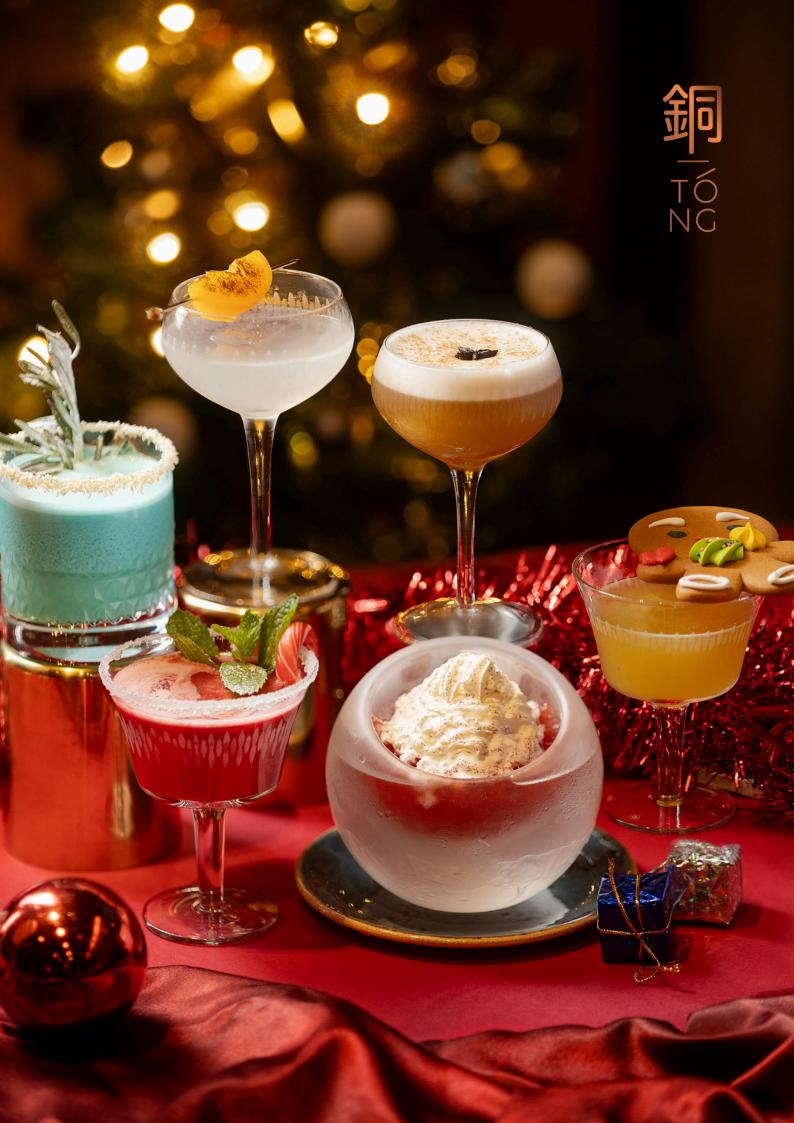

## <u>Cocktail</u>

| <b>Momo Mistletoe</b><br>gin, peach liqueur                                                             | 42 |
|---------------------------------------------------------------------------------------------------------|----|
| <b>Ginger Bell</b><br>rum, lemongrass, gingerbread syrup, mint leaf                                     | 45 |
| <b>Xmass Kiss</b><br>gin, cointreau, creme de casis, elderflower, mango,<br>cinnamon, powder, egg white | 45 |
| <b>Clausmopolitan</b><br>vodka, triple sec, cranberry juice                                             | 45 |
| Mocktail 觉                                                                                              |    |
| <b>Snow Had</b><br>strawberry puree, whipped cream                                                      | 28 |
| Frost Fairies<br>pineapple juice, orange, coconut cream                                                 | 28 |

pineapple juice, orange, coconut cream